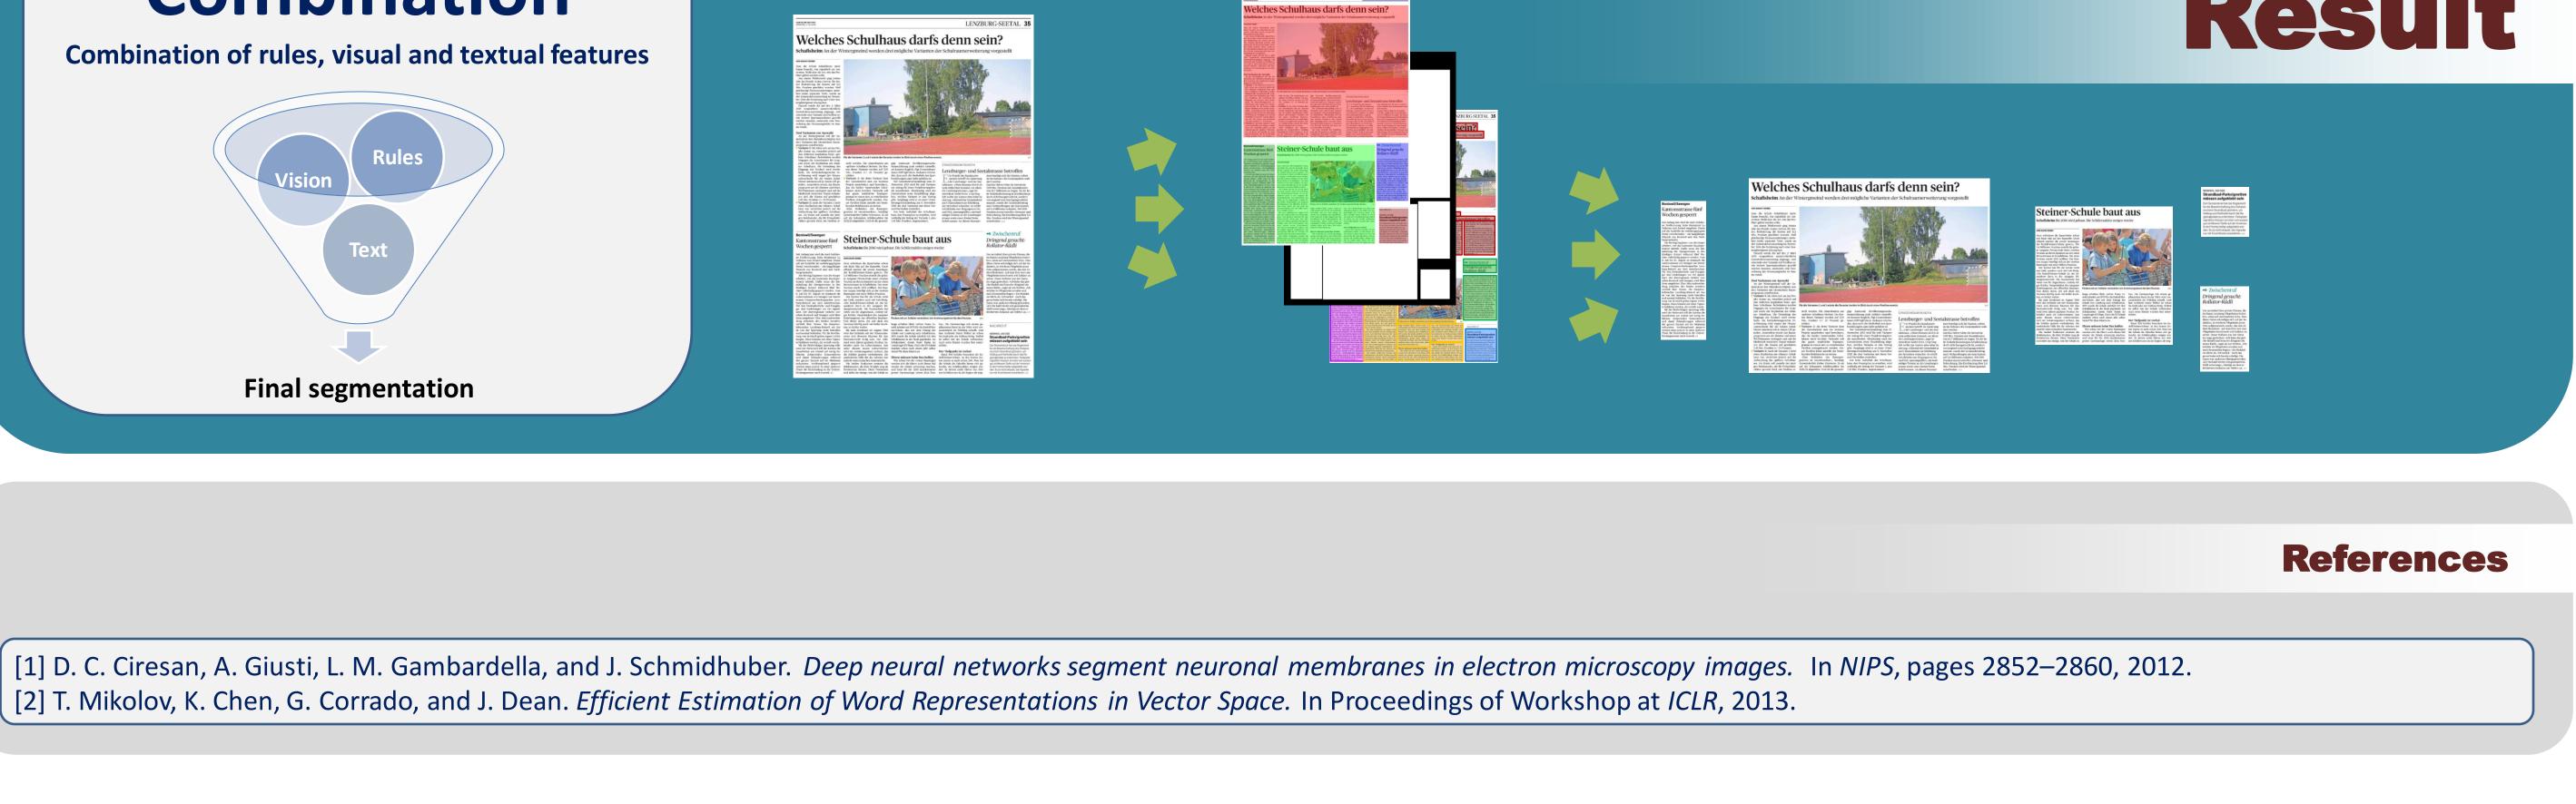

Overview **Rule based** Segmentation based on hardcoded rules **Rule examples** ther Polizei Über 1300 Gesuche um Soforthilfe • Each article must contain a title • Titles define article's width • Articles are graphically separated by e.g. lines • etc. Pros Performance increases the more time is spent for finding rules Adding new rules is simple Cons • Not every case can be covered Adaptation to new layouts is costly manual work EU unterstützt Freihandelsabkommen Strassburg, in einen zweiten Anlast het des Europaparionen gestem grundsätzlich für das Prahastala-alseennes mit der USA gestimmt. Bei deser erneuten Abstimmung wurde beschlossen, das unstittlume Schledb-gerichtevarlahren bahan zu lassen. Netiber wanne über des Erstehet nicht begesteht, die das Dornokastisptisch Serbischer Präsident bei Gedenkfeier dabei Beignant, Britterer Holdmann Beignant, Britterer Holdmann terpflicker Assamler Vuorenern an der Gederickersemmerins zum 2011. Jahres-tage des Massakes in Stebenick in der bosinscham Eindet sie. Flussen brachte eilert inge mit seinern Vuor eine Resulu-tion des UND-Schertrettalsteine zu Feit, mit der von-Völkermord- die Rede ist. Der Beit prangeweit aus tarkt die Weighten von berben im Beamlen-Krieg an. 504 Farc will einen Monat Waffenruhe Hexana, Die Unterhänder der kolum-bereichen Fan-Quarfin teiser tal Proderessenstendungen einen Mona Vielfenute angeköndigt. Die Waffen-nah solie ab dari 20. unligsten, segte der Fan-Chalansheiden bein Mörquez Jaumalaten. Man wohe der Fondeungen deren gest Ditaten Rech-nung teigen, ein den Friedemaprozes unterstützen. Die Fans kampt seit guf 90 Jahren gegen den Staat. sich Combination Bertusconi wegen Bestechung verurteilt Mappel, Der Hermalige traiteritache Ministerpoteistierten Silvio Berlussoni tit georgen in Naspel wegen der Bedu Hang einen Beraufenz auf auf Ahmen Hatt veranteilt wortfert. Dass der The-Jähnige winich in Sechligte muss, ist unwahrscheinket. Die Berlug ein Beraufen geiningen kann, wied de ter bei verpflicht zum, Dem Medonmilike dier weste vorgeworten, dem trähmen Infeltionen Euro, gezahlt zu hatten. Die **Combination of rules, visual and textual features** Südsudans Präsident wieder drei Jahre im Amt Judies, Gestern, kurz vor dem vierten Judirestig der Umbihörgigkeit wurde Bisfausdarn Präcernt Bien ein der Umbihörgigkeit Nicht masselle stähnsicht nachteiten er dem Partamern einderigen, die eine Anth Versteh ministen. Für die Zusantt wa-geneh er, dem Finderin zu anfahresten und ist dem Rebelens Recoten zu anfahresten um Fischellen Rebelen zu anfahresten. Son Balionsfigur der Tea Party Todesurteile nach assaker in Tikrit **Final segmentation** Toter bei Anschlag au Moschee in Jemen Records and a second se er Nicksechnung ins Loree Luden zu zen, dann der planze finn doch der zen, dann der planze finn doch Wachauer zwichten die Zuster den der Steine Steinen der zwicht, wei zusterer inder Steine Steinen der Micksechnung des Kohl vor der Steine dasse inder steine Steine erstern Steine erstern die Präckenschafszustehter ableite, Steine Steinen Laties keinen Steinen wirden Steine ersterne Steine Steinen wirden Steine ersterne Steinen Steinen Steinen wirden Steine ersterne Steinen Steinen wirden Steine ersterne Steinen Laties keine Steinen wirden Steine ersterne Steinen Steinen Steinen wirden Steine ersterne Steinen Steinen Steinen wirden Steine ersterne Steinen Steinen

## Segmentation based on textual features and neural nets

### Approach

• Text block clustering (semantic distance) based on [2]

#### Pros

Rules can be learned implicitly • Not layout dependent

#### Cons

• Only text can be processed

| 0                                                                                                                                                                                                                                                                                   |                                                                                                                                                                                                                                                                                                                                                                                                          | derungskatalog v<br>Stammionden zur Asyl- und Ver                                                                                                                                                                                                                                                                                                                                                                           |                                                                                                                                                                                                                                                                                                                                                                                     | IN KÜRZE                                                                                                                                                                                                                                                                                                                                                                                       |
|-------------------------------------------------------------------------------------------------------------------------------------------------------------------------------------------------------------------------------------------------------------------------------------|----------------------------------------------------------------------------------------------------------------------------------------------------------------------------------------------------------------------------------------------------------------------------------------------------------------------------------------------------------------------------------------------------------|-----------------------------------------------------------------------------------------------------------------------------------------------------------------------------------------------------------------------------------------------------------------------------------------------------------------------------------------------------------------------------------------------------------------------------|-------------------------------------------------------------------------------------------------------------------------------------------------------------------------------------------------------------------------------------------------------------------------------------------------------------------------------------------------------------------------------------|------------------------------------------------------------------------------------------------------------------------------------------------------------------------------------------------------------------------------------------------------------------------------------------------------------------------------------------------------------------------------------------------|
| Migrationspolitik stand im<br>rum der SVP-Delegietten-<br>ammlung am Samstag. Der<br>nahvorstund fordert Kanto-<br>und Ortsparteien auf, sich<br>n Asylunterktünfte und<br>alhälfe-Standards zu wehren.                                                                             | Nerostatiz Seruranga, Diaser ertikik<br>cin «koylnotatorium» fir ein kilt, go-<br>einissene Zertten fir kinitelle koyl-<br>beweber zwie die Wilderaufmitten-<br>eigenstäufigte Gentheumfehren, Far-<br>tapprisikent fem Bernres suge aus<br>hormelien und die Asobeene seine<br>offensichtigt geschrittet, werhelt die<br>fir keine Kinfurgunge under Staterne                                           | Nonferenze (ff: Sorialle)[E. [Skool] seizen<br>au pouzshal and zu prostiligi, Eir<br>dimigeter sich Officereic-turgen auf.<br>Er net: SVP Genzieldepolitikers,<br>sich die Sodd Konschutz zum Köhl Zu<br>nehmen, die 2015 aus der Skos auseid,<br>Ausfundtenden, die nach Stei<br>Ausfundtenden, die nach Stei<br>Ausfundtenden, die nach Stei<br>Daussieht Zechhorhe. Im Auseur sei-<br>fonzielek Zechhorhe. Im Auseur sei | date die Armen werder funktorerlichtig<br>werde. Sonst sei mar osieker au weit wie<br>zu Zeiten von Mingtenne oder die Ein-<br>mannetes der Framewan, als aftweiteri-<br>else Fraupes ihner Gegetätte on wegen<br>zu seitlerbiter Ausstatung micht standba-<br>Maune schlung eines Begern nur zu-<br>nehenenden Distabilität in der nitheren<br>und weiteren Nachharshaft won false | Lubyratin sicht sich entisset<br>(volg) - Die Uchynen Muris-Louise<br>Bauman, die zusennen mit EDP-<br>Maisrachtlin (Ernist Markweider im<br>Zentrum der Koschnen "Eller sohe,<br>altreite auf Rigs der Standackennes-<br>erter ist auf einer einer Frieder ein,<br>erlassen für einer einer Frieder ein,<br>nicht sich im Grossen und Gaurea aber<br>ertrietet. Es sich for Mehr erweich, die |
| Schneeberger, Kerne<br>alden gehört zu den katholisch ge-<br>en Kantoren, in denen die SVP<br>rrottise Whiteschichten für ach<br>lossen hat, sich die CVF dieses Ter-<br>richt mehr: besetzt. Hier, wo die<br>derzeit die Nummer 2 ist, ortet sie<br>europpotensiel. Im Nachharkan- | confinent Version mitte mone<br>Gegenzierd des ohte Gegenzeitung<br>verhächtledeten Schreidern sit auch des<br>Personentreiztigkeit mit der EU-<br>schleterwar, und Mischenechgeter-<br>rkält in diesetz Zusammerlang, wie der Eu-<br>Zugang zum Schlatzut auf der Fami-<br>bernachzug, seien zu Korragionen. Bran-<br>en bezeichtere die agenzowahrige Aspi-<br>ere bezeichtere die agenzowahrige Aspi- | der Attel der an Affah stamterden<br>Somthilthesiger ohne Assochiste, im<br>Arbeitsmeckt zwischen 2007 und 2213<br>von 5 un 15 Prozent ungemeichneilt.<br>Initiative für die Armee?<br>Prinsipesident Brutzer nahm sich<br>Stellung zum Scheitzer der Armee-                                                                                                                                                                | mieten Staat bis nach Griecherland,<br>Körne dis Schweit (zu Schweit zu Schweit zu<br>Under Schweit zu Schweit zu Schweit zu<br>Willersten und em pertremetissenen<br>Weg ucht durcherben sein, wäre über<br>eine Velderinntwich dahr mechanden-<br>ken, unge der Vertreitigungenitzter.<br>Abge under vansch der wannitzur                                                         | Unterlagen aus der Situting einer Parla-<br>maniskommission im ihren Kunden aus                                                                                                                                                                                                                                                                                                                |
| Ndouddan ist sie stiertrenstittiste<br>i, und den stellt sie den einigen<br>malent. In Obwahlen will sie Kan-<br>en für heide Sitte in den eidgenöte<br>en Räten, attistellen, für jenen im<br>krut, der nuch dem Räckvitt von<br>Hen (Alther Universit und försinnen.)             | politik vor der und S01 Excipiertan de<br>sohllig verfehrte. Der Zerenhonsstattet<br>der Partei Sordert die Kantonal- und<br>Ormalstienen auf, Widesstund gegen<br>neue Asylzeumen und die Zufellung<br>neuer Asylzeumen und Hummer Julen-<br>chie Sommersen werd Hummer Julen-                                                                                                                          | reform im Sotionalist. Er sacholt die<br>Schuld dahte den Mitteparteien und der<br>FDP 2r. Sie hätten sich an den Benötin-<br>gen vom Kutteran is dar Sieherheitspeli-<br>tischen Kommission vor zubschliedet, der<br>ein jährliches Minimallvalaget von 5 Mil-<br>henden Pernken werscheiten habe. Über                                                                                                                    | direct sin Releas von «Waltoserhei-<br>Herausgeber und SVP Nation/inte-<br>kandidar Roger Köppel, der dafür plä-<br>dierne, die Granner zu schlissen, um<br>der von Wirschrzuffürfelingen domi-<br>mierten «Vilkerwanderaus» ein Einle-<br>ruhernetun um diek sonieten schueiten.                                                                                                   | Moler Mithel für die Holksernes<br>(sels) - Die Heiltenense hat übren Ertrag<br>2014 ern gei 10 Millionen auf krapp 183<br>Millionen Froderz geweigen. Gebösam-<br>rechtekonen brachten der sozial lätigen<br>brekerne nund die Milleuren. Prodern                                                                                                                                             |